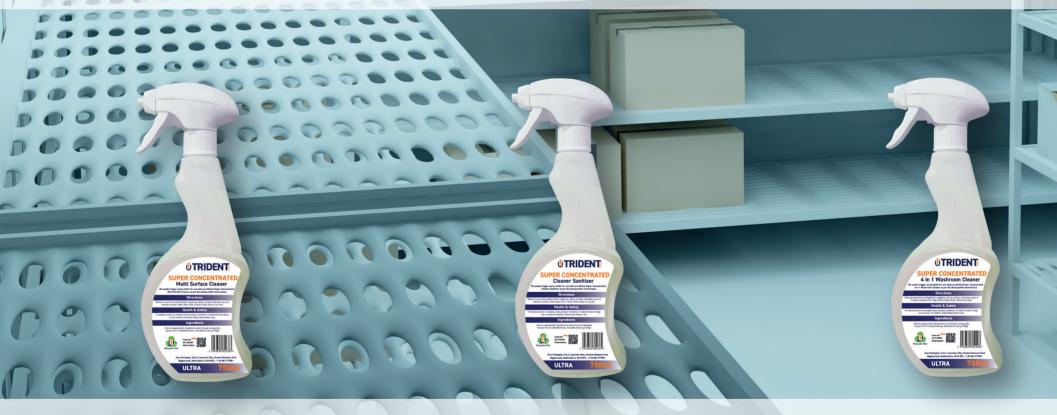

A clinging, foaming washroom cleaner and sanitiser which is capable of providing a completely hygienic & deodorised environment in all washroom areas.

Re-usable trigger spray bottle for use with pre-diluted Super Concentrated Multi Surface Cleaner as per the dosing bottle instructions.

Re-usable trigger spray bottle for use with pre-diluted Super Concentrated Cleaner Sanitiser as per the dosing bottle instructions.

Re-usable trigger spray bottle for use with pre-diluted Super Concentrated 4 in 1 Washroom Cleaner as per the dosing bottle instructions.