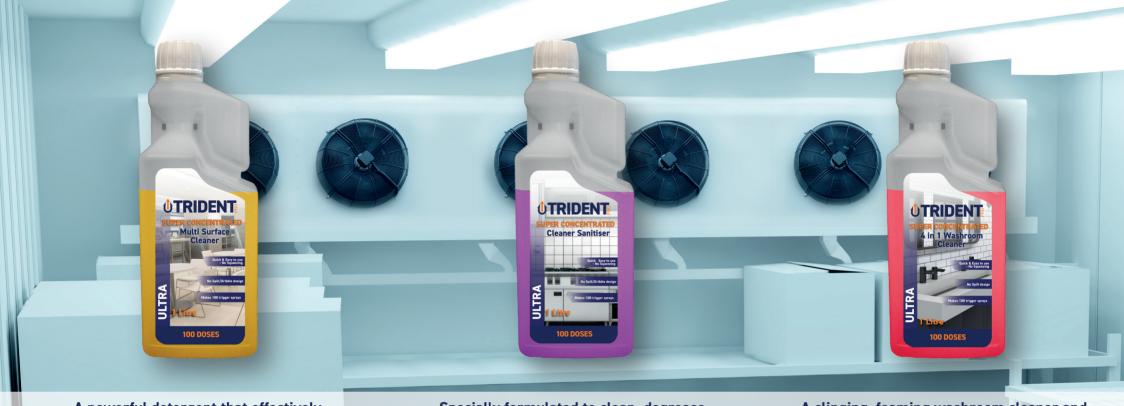

A powerful detergent that effectively removes oils, greases, and protein-based soiling. Ideal for greasy floors, walls, and worktops

Specially formulated to clean, degrease and sanitise in one operation. For use on all hard surfaces. Effective against bacteria and viruses (EN 1276 & EN 14476) when diluted as per instructions

A clinging, foaming washroom cleaner and sanitiser which is capable of providing a completely hygienic & deodorised environment in all washroom areas.

Re-usable trigger spray bottle for use with pre-diluted Super Concentrated Multi Surface Cleaner as per the dosing bottle instructions.