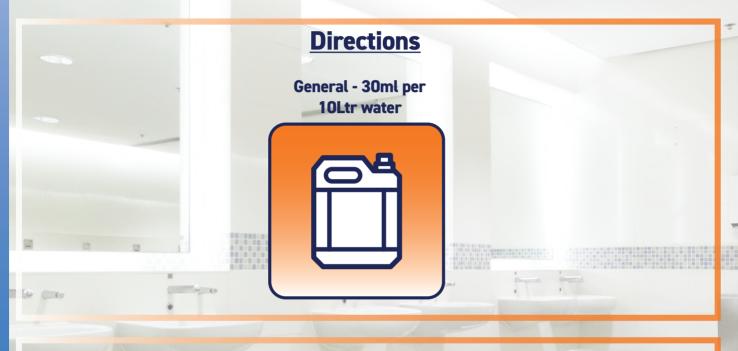

# **Pine Disinfectant**

A general purpose disinfectant with a fresh, clean pine fragrance. Effective against a wide range of organisms. For the general disinfection of floors, lavatories, walls and all hard water washable surfaces.