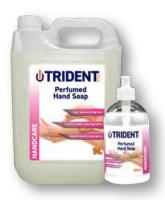

# Perfumed Hand Soap 5 Litre / 500ml

Pearlised ivory liquid hand soap with a light, pleasant fragrance that is mild and gentle but produces a rich, deep cleansing lather.

Added moisturising agents leave your skin feeling like silk.