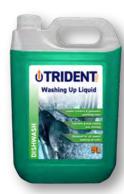

#### Washing Up Liquid - 5 Litre

A manual washing up liquid formulated to quickly cut and emulsify grease.

Leaves crockery and glassware sparkling clean and streak free.