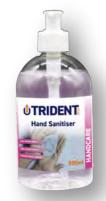

#### Hand Sanitiser 500ml

Alcohol hand sanitiser with a pleasant cherry fragrance. Contains high levels of glycerine helping to moisturise and condition the skin, preventing dry, cracked hands.