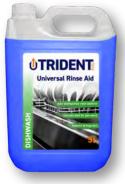

#### Universal Rinse Aid - 5 Litre

A mildly acidic rinse aid, suitable for use in all types of dishwashers.

Disperses easily, reduces surface tension, eliminates spotting
and decreases drying time without streaking.