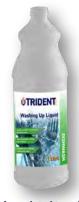

#### Washing Up Liquid - 1 Litre

A manual washing up liquid formulated to quickly cut and emulsify grease.

Leaves crockery and glassware sparkling clean and streak free.