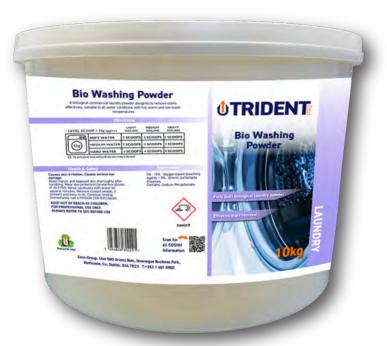

# **Bio Washing Powder - 10kg**

A biological commercial laundry powder designed to remove stains effectively, suitable in all water conditions with hot, warm and low water temperatures.