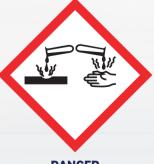

### **Health & Safety**

Causes serious eye damage.

Wear eye protection/protective gloves/protective clothing.

IF IN EYES: Rinse cautiously with water for several minutes.

Remove contact lenses, if present and easy to do. Continue rinsing.

Immediately call a POISON CENTER/doctor.

FOR PROFESSIONAL USE ONLY.
ALWAYS REFER TO SDS BEFORE USE.

## **Storage conditions**

Dry, cool & well ventilated. Protect from direct sunlight and extremes of temperature.

DANGER