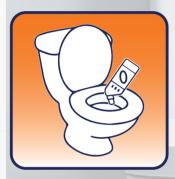

#### **Directions**

Apply directly to the surface

Leave for at least one minute.

flush away as normal.

Excessive build up may require agitation with a stiff brush.