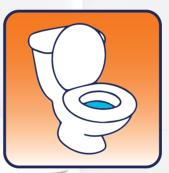

#### **Directions**

Apply directly to the surface

Leave for at least one minute.

flush away as normal.

Excessive build up may require agitation with a stiff brush.