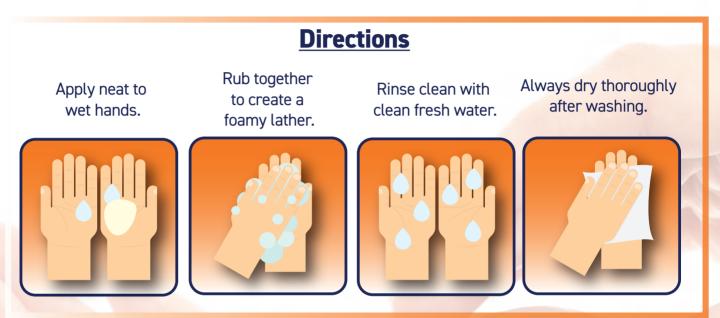

# **Perfumed Hand Soap**

A pearlised ivory liquid hand soap with a light, pleasant fragrance that is mild and gentle but produces a rich, deep cleansing lather. Added moisturising agents leave your skin feeling like silk.



# Health & Safety

Causes serious eye irritation. Contains Methylchloroisothiazolinone. May produce an allergic reaction. If medical advice is needed, have product container or label at hand. Keep out of reach of children. Wash hands thoroughly after handling. Wear eye protection. IF IN EYES: Rinse cautiously with water for several minutes. Remove contact lenses, if present and easy to do. Continue rinsing. If eye irritation persists: Get medical advice/attention.

#### KEEP OUT OF REACH OF CHILDREN. FOR PROFESSIONAL USE ONLY. ALWAYS REFER TO SDS BEFORE USE.

Scan for all COSHH Information



### **Storage conditions**

Dry, cool & well ventilated. Protect from direct sunlight and extremes of temperature.



## info@tridentprofessional.com