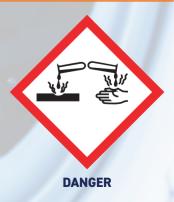

## Health & Safety

Causes skin irritation. Causes serious eye damage. Wash hands and exposed skin thoroughly after handling. Wear eye protection/protective gloves. IF IN EYES: Rinse cautiously with water for several minutes. Remove contact lenses, if present and easy to do. Continue rinsing. Immediately call a POISON CENTER/doctor.