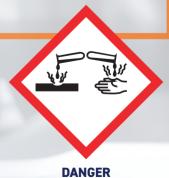

#### **Health & Safety**

Causes severe skin burns and eye damage. Do not breathe vapour/mist. Wear protective gloves/protective clothing/eye protection/face protection. IF ON SKIN (or hair): Take off immediately all contaminated clothing. Rinse skin with water or shower. IF IN EYES: Rinse cautiously with water for several minutes.

Remove contact lenses, if present and easy to do. Continue rinsing.

Immediately call a POISON CENTER/doctor.

Dispose of contents/container in accordance with local regulation.

KEEP OUT OF REACH OF CHILDREN.
FOR PROFESSIONAL USE ONLY.
ALWAYS REFER TO SDS BEFORE USE.