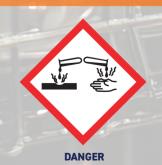

#### Causes severe skin burns and eye damage.

Do not breathe vapour/mist. Wear eye protection/protective gloves/protective clothing. IF ON SKIN (or hair): Take off immediately all contaminated clothing. Rinse skin with water. IF IN EYES: Rinse cautiously with water for several minutes. Remove contact lenses, if present and easy to do. Continue rinsing. Immediately call a POISON CENTER/doctor. Dispose of contents/container in accordance with local regulation.