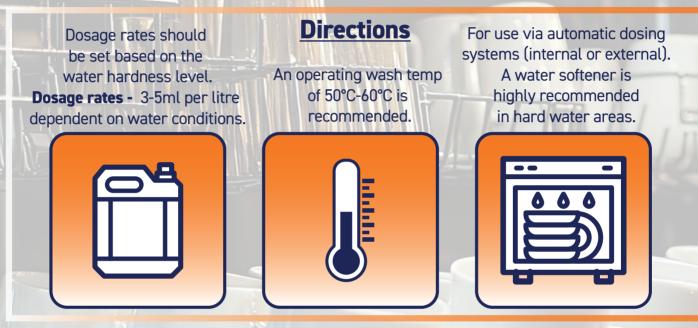

# **UTRIDENT** Café Machine Detergent



CHEM000113

A chlorinated dishwash detergent that has a powerful formulation to remove tea and coffee stains, leaving dishware sparkling clean. Suitable for use in all water conditions in all types of dishwashers.



## Health & Safety

#### Causes severe skin burns and eye damage.

Do not breathe vapour/mist. Wear eye protection/protective gloves/protective clothing. IF ON SKIN (or hair): Take off immediately all contaminated clothing. Rinse skin with water. IF IN EYES: Rinse cautiously with water for several minutes. Remove contact lenses, if present and easy to do. Continue rinsing. Immediately call a POISON CENTER/doctor. Dispose of contents/container in accordance with local regulation.

#### KEEP OUT OF REACH OF CHILDREN. FOR PROFESSIONAL USE ONLY. ALWAYS REFER TO SDS BEFORE USE.

CAFE





#### **Storage conditions**

Dry, cool & well ventilated. Protect from direct sunlight and extremes of temperature.



### info@tridentprofessional.com