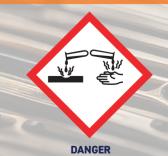

#### Causes severe skin burns and eye damage.

If medical advice is needed, have product container or label at hand. Keep out of reach of children. Do not breathe vapour/mist. Wear eye protection/protective gloves/ protective clothing. IF ON SKIN (or hair): Take off immediately all contaminated clothing. Rinse skin with water or shower. IF IN EYES: Rinse cautiously with water for several minutes. Remove contact lenses, if present and easy to do. Continue rinsing. Store locked up. Dispose of contents/container in accordance with local regulation.