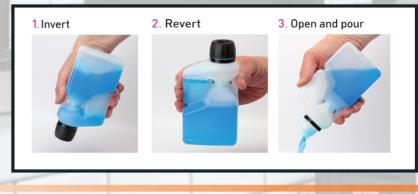

## **Directions**

Follow the pictorial guide below. Tip dosing bottle to fill the chamber. When the chamber is full, remove cap and pour the contents into either a trigger spray bottle or bucket containing clean water.