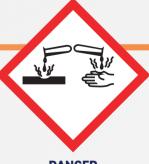

#### Causes severe skin burns and eye damage.

If medical advice is needed, have product container or label at hand.

Do not breathe vapour/mist. Wear eye protection/protective gloves/protective clothing. IF ON SKIN (or hair): Take off immediately all contaminated clothing. Rinse skin with water. IF IN EYES: Rinse cautiously with water for several minutes. Remove contact lenses, if present and easy to do. Continue rinsing.

### **Storage conditions**

Dry, cool & well ventilated. Protect from direct sunlight and extremes of temperature.

**DANGER**